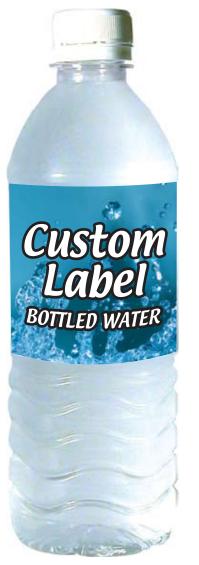

## **Custom Label Natural Spring Water**

## **OPTIONS:**

- Heavyweight Bottle
- Blue Heavyweight Bottle
- Poly Label
- "UPS"-able Shipping Carton
- Sports Cap
- Black Cap
- 24 16.9 fl oz bottles per case
- 72 cases per pallet
- 22 pallets per truckload