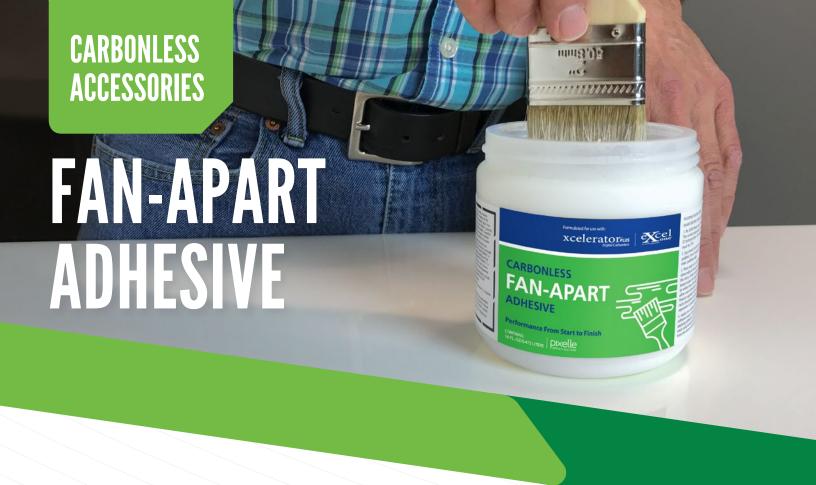

### **FAN-APART ADHESIVE**

Our Fan-Apart Adhesive is specially formulated for ExcelOne and Xcelerator® Plus carbonless sheets. Our adhesive enables glued sets to be ready for use in as little as 30 minutes.

Fan-Apart Adhesive from TST IMPRESO, is specifically formulated for use with carbonless sheets and rolls to create multi-part forms.

This adhesive simplifies carbonless jobs by adhering trimmed sheets together, so they easily fan apart into ready-to-use sets.