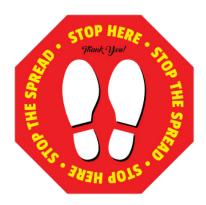

## **Pre-Printed** Available in 12" x 12" or 8.5" x 8.5" or 8" x 17" Sticker Size (25 Sheets / Ctn) **DISTANCE** REQUIRED , Please (25 Sheets / Ctn) **Pre-Printed**

Available in 8" x 17" Sticker Sizes

Call or email Today!