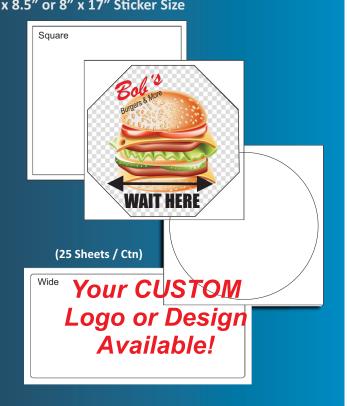

**Custom Printed** 

## **Pre-Printed** Available in 12" x 12" or 8.5" x 8.5" or 8" x 17" Sticker Size (25 Sheets / Ctn) **DISTANCE** REQUIRED , Please (25 Sheets / Ctn) **Pre-Printed**

Available in 8" x 17" Sticker Sizes

Call or email Today!