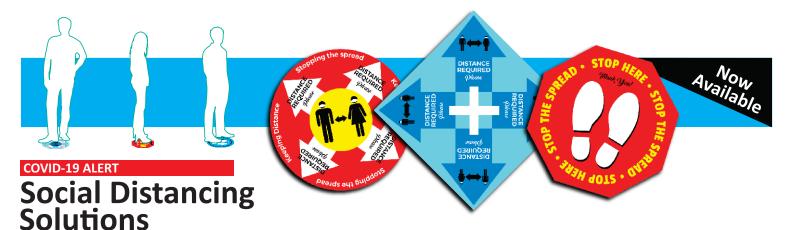

## **Social Distancing Solutions**

Pre-cut Pre-Printed Removable Adhesive Labels

Quickly help direct Customer Flow and Social Distancing where crowds could gather. Select the Pre-Printed sheets for immediate out-of-the box use, or opt to have a Custom Design on any of the sizes or shapes below!

## Floor Graphics with Adhesive

- Retail, Business and General Public
- Pre-Printed packages for immediate use
- Custom Print available with low minimums