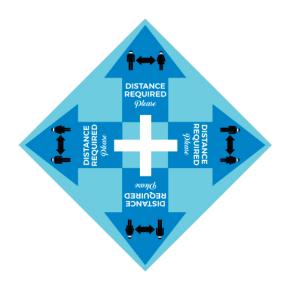

## **Pre-Printed** Available in 12" x 12" or 8.5" x 8.5" or 8" x 17" Sticker Size (25 Sheets / Ctn) **DISTANCE** REQUIRED , Please (25 Sheets / Ctn) **Pre-Printed**

Available in 8" x 17" Sticker Sizes

Call or email Today!