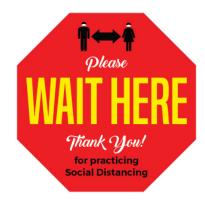

## **Pre-Printed** Available in 12" x 12" or 8.5" x 8.5" or 8" x 17" Sticker Size (25 Sheets / Ctn) **DISTANCE** REQUIRED , Please (25 Sheets / Ctn) **Pre-Printed**

Available in 8" x 17" Sticker Sizes

Call or email Today!