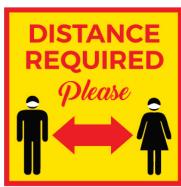

## **Pre-Printed** Available in 12" x 12" or 8.5" x 8.5" or 8" x 17" Sticker Size (25 Sheets / Ctn) **DISTANCE** REQUIRED , Please (25 Sheets / Ctn) **Pre-Printed**

Available in 8" x 17" Sticker Sizes

Call or email Today!