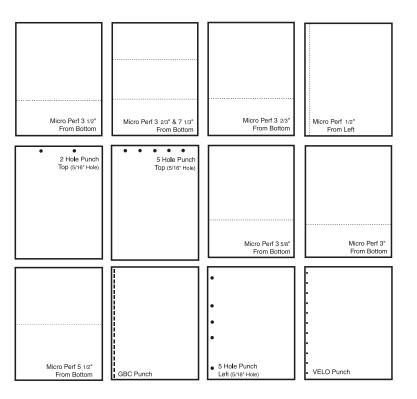

## Perforated

3 1/2" from bottom

3 2/3" & 7 1/2" from bottom

3 2/3" from bottom

1/2" left

3 5/8" from bottom

3" from bottom

5 1/2" from bottom

## Punched

2 hole punch top

5 hole punch top

5 hole punch left

7 hole punch left

7 hole punch left & 5 hole punch top

GBC Punch (19 hole)

**VELO Punch (11 hole)** 