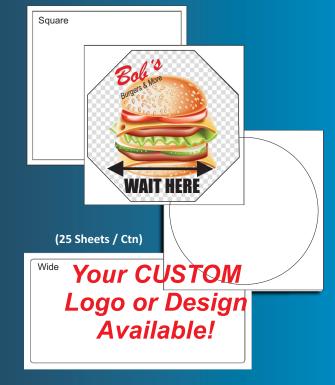

## **Custom Printed**

Available in 12" x 12" or 8.5" x 8.5" or 8" x 17" Sticker Size

**CONTACT YOUR TST SALES REPRESENTATIVE** FOR PRICING AND MINIMUMS!

> Call or email Today! 1-800-527-2878

info@tstimpreso.com http://tstimpreso.com/floorgraphics.pdf

Minimum order 10 Cartons (250 labels) for custom printing. One time \$250 set-up fee (excludes artwork and design). Templates and instructions for custom printing can be found at https://tstimpreso.wufoo.com/forms/floor-graphics-custom/ or contact your TST Sales Representative for more details.