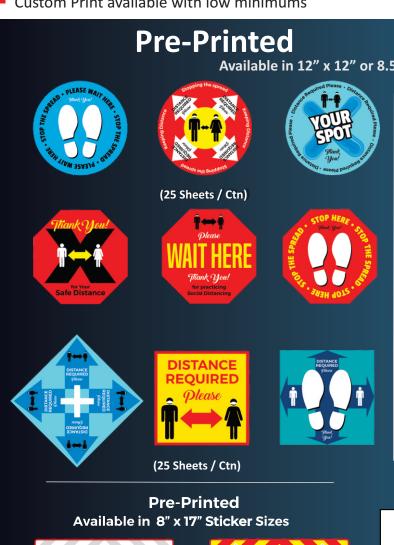

Pre-cut Pre-Printed Removable Adhesive Labels

Quickly help direct Customer Flow and Social Distancing where crowds could gather. Select the Pre-Printed sheets for immediate out-of-the box use, or opt to have a Custom Design on any of the sizes or shapes below!

## Floor Graphics with Adhesive

- Retail, Business and General Public
- Pre-Printed packages for immediate use
- Custom Print available with low minimums

### Floor Graphics with Adhesive

Social Distancing Solutions

ONE WAY Please

May 2020

|                                                                                                                                                                                                                                                                                                                                                                                                                                                                                                                                                                                                                                                                                                                                                                                                                                                                                                                                                                                                                                                                                                                                                                                                                                                                                                                                                                                                                                                                                                                                                                                                                                                                                                                                                                                                                                                                                                                                                                                                                                                                                                                                |                          |                    |                                                                   |                  |          | PRICE LIST         |                  |                    |                  |                    |                  |
|--------------------------------------------------------------------------------------------------------------------------------------------------------------------------------------------------------------------------------------------------------------------------------------------------------------------------------------------------------------------------------------------------------------------------------------------------------------------------------------------------------------------------------------------------------------------------------------------------------------------------------------------------------------------------------------------------------------------------------------------------------------------------------------------------------------------------------------------------------------------------------------------------------------------------------------------------------------------------------------------------------------------------------------------------------------------------------------------------------------------------------------------------------------------------------------------------------------------------------------------------------------------------------------------------------------------------------------------------------------------------------------------------------------------------------------------------------------------------------------------------------------------------------------------------------------------------------------------------------------------------------------------------------------------------------------------------------------------------------------------------------------------------------------------------------------------------------------------------------------------------------------------------------------------------------------------------------------------------------------------------------------------------------------------------------------------------------------------------------------------------------|--------------------------|--------------------|-------------------------------------------------------------------|------------------|----------|--------------------|------------------|--------------------|------------------|--------------------|------------------|
| Pre-Printed Sheet                                                                                                                                                                                                                                                                                                                                                                                                                                                                                                                                                                                                                                                                                                                                                                                                                                                                                                                                                                                                                                                                                                                                                                                                                                                                                                                                                                                                                                                                                                                                                                                                                                                                                                                                                                                                                                                                                                                                                                                                                                                                                                              | Size                     | Shape              | Description                                                       | Item#            | Sheets   | \$ / Ctn           | \$ / Sheet       | \$ / Ctn           | \$ / Sheet       | \$ / Ctn           | \$ / Sheet       |
|                                                                                                                                                                                                                                                                                                                                                                                                                                                                                                                                                                                                                                                                                                                                                                                                                                                                                                                                                                                                                                                                                                                                                                                                                                                                                                                                                                                                                                                                                                                                                                                                                                                                                                                                                                                                                                                                                                                                                                                                                                                                                                                                |                          |                    |                                                                   |                  | / Box    |                    | artons           |                    | artons           |                    | artons           |
| NAME AND ADDRESS OF                                                                                                                                                                                                                                                                                                                                                                                                                                                                                                                                                                                                                                                                                                                                                                                                                                                                                                                                                                                                                                                                                                                                                                                                                                                                                                                                                                                                                                                                                                                                                                                                                                                                                                                                                                                                                                                                                                                                                                                                                                                                                                            | 8.5" x 8.5"              | Circle             | Blue Footprint - Stop the Spread                                  | 667000           | 25       | \$66.49            | \$2.66           | \$61.95            | \$2.48           | \$57.73            | \$2.31           |
|                                                                                                                                                                                                                                                                                                                                                                                                                                                                                                                                                                                                                                                                                                                                                                                                                                                                                                                                                                                                                                                                                                                                                                                                                                                                                                                                                                                                                                                                                                                                                                                                                                                                                                                                                                                                                                                                                                                                                                                                                                                                                                                                | 12" x 12"                | Circle             | Blue Footprint - Stop the Spread                                  | 667001           | 25       | \$82.39            | \$3.30           | \$76.76            | \$3.07           | \$71.51            | \$2.86           |
|                                                                                                                                                                                                                                                                                                                                                                                                                                                                                                                                                                                                                                                                                                                                                                                                                                                                                                                                                                                                                                                                                                                                                                                                                                                                                                                                                                                                                                                                                                                                                                                                                                                                                                                                                                                                                                                                                                                                                                                                                                                                                                                                |                          |                    |                                                                   | <b>.</b>         |          |                    |                  | ·                  |                  | ·                  |                  |
|                                                                                                                                                                                                                                                                                                                                                                                                                                                                                                                                                                                                                                                                                                                                                                                                                                                                                                                                                                                                                                                                                                                                                                                                                                                                                                                                                                                                                                                                                                                                                                                                                                                                                                                                                                                                                                                                                                                                                                                                                                                                                                                                | 8.5" x 8.5"              | Circle             | Red Direction Arrows - Distance Required                          | 667002           | 25       | \$66.49            | \$2.66           | \$61.95            | \$2.48           | \$57.73            | \$2.31           |
| ( <b>T-P</b> , )                                                                                                                                                                                                                                                                                                                                                                                                                                                                                                                                                                                                                                                                                                                                                                                                                                                                                                                                                                                                                                                                                                                                                                                                                                                                                                                                                                                                                                                                                                                                                                                                                                                                                                                                                                                                                                                                                                                                                                                                                                                                                                               | 12" x 12"                | Circle             | Red Direction Arrows - Distance Required                          | 667003           | 25       | \$82.39            | \$3.30           | \$76.76            | \$3.07           | \$71.51            | \$2.86           |
| TO THE STATE OF TH | 8.5" x 8.5"              | Circle             | Blue - Your Spot                                                  | 667004           | 25       | \$66.49            | \$2.66           | \$61.95            | \$2.48           | \$57.73            | \$2.31           |
| ( ASSE )                                                                                                                                                                                                                                                                                                                                                                                                                                                                                                                                                                                                                                                                                                                                                                                                                                                                                                                                                                                                                                                                                                                                                                                                                                                                                                                                                                                                                                                                                                                                                                                                                                                                                                                                                                                                                                                                                                                                                                                                                                                                                                                       | 12" x 12"                | Circle             | Blue - Your Spot                                                  | 667005           | 25       | \$82.39            | \$3.30           | \$76.76            | \$3.07           | \$71.51            | \$2.86           |
| Hamp Year                                                                                                                                                                                                                                                                                                                                                                                                                                                                                                                                                                                                                                                                                                                                                                                                                                                                                                                                                                                                                                                                                                                                                                                                                                                                                                                                                                                                                                                                                                                                                                                                                                                                                                                                                                                                                                                                                                                                                                                                                                                                                                                      | 0 5" v 0 5"              | Ostogon            | Inad. V Marke the Coat                                            | 667006           | 25       | \$66.40            | ės cc            | Ć61.0F             | ¢2.40            | ĆE 7 7 2           | ¢2.24            |
| t⇔t                                                                                                                                                                                                                                                                                                                                                                                                                                                                                                                                                                                                                                                                                                                                                                                                                                                                                                                                                                                                                                                                                                                                                                                                                                                                                                                                                                                                                                                                                                                                                                                                                                                                                                                                                                                                                                                                                                                                                                                                                                                                                                                            | 8.5" x 8.5"<br>12" x 12" | Octagon<br>Octagon | Red - X Marks the Spot<br>Red - X Marks the Spot                  | 667006<br>667007 | 25<br>25 | \$66.49<br>\$82.39 | \$2.66<br>\$3.30 | \$61.95<br>\$76.76 | \$2.48<br>\$3.07 | \$57.73<br>\$71.51 | \$2.31<br>\$2.86 |
| And Distance                                                                                                                                                                                                                                                                                                                                                                                                                                                                                                                                                                                                                                                                                                                                                                                                                                                                                                                                                                                                                                                                                                                                                                                                                                                                                                                                                                                                                                                                                                                                                                                                                                                                                                                                                                                                                                                                                                                                                                                                                                                                                                                   |                          | _                  |                                                                   |                  |          |                    |                  |                    |                  |                    |                  |
| WAIT HERE                                                                                                                                                                                                                                                                                                                                                                                                                                                                                                                                                                                                                                                                                                                                                                                                                                                                                                                                                                                                                                                                                                                                                                                                                                                                                                                                                                                                                                                                                                                                                                                                                                                                                                                                                                                                                                                                                                                                                                                                                                                                                                                      | 8.5" x 8.5"              | Octagon            | Red - Wait Here                                                   | 667008           | 25       | \$66.49            | \$2.66           | \$61.95            | \$2.48           | \$57.73            | \$2.31           |
| Work Office!                                                                                                                                                                                                                                                                                                                                                                                                                                                                                                                                                                                                                                                                                                                                                                                                                                                                                                                                                                                                                                                                                                                                                                                                                                                                                                                                                                                                                                                                                                                                                                                                                                                                                                                                                                                                                                                                                                                                                                                                                                                                                                                   | 12" x 12"                | Octagon            | Red - Wait Here                                                   | 667009           | 25       | \$82.39            | \$3.30           | \$76.76            | \$3.07           | \$71.51            | \$2.86           |
| STOP HEAT. STOP THE                                                                                                                                                                                                                                                                                                                                                                                                                                                                                                                                                                                                                                                                                                                                                                                                                                                                                                                                                                                                                                                                                                                                                                                                                                                                                                                                                                                                                                                                                                                                                                                                                                                                                                                                                                                                                                                                                                                                                                                                                                                                                                            | 8.5" x 8.5"              | Octagon            | Red - Wait Here (Footprints)                                      | 667018           | 25       | \$66.49            | \$2.66           | \$61.95            | \$2.48           | \$57.73            | \$2.31           |
|                                                                                                                                                                                                                                                                                                                                                                                                                                                                                                                                                                                                                                                                                                                                                                                                                                                                                                                                                                                                                                                                                                                                                                                                                                                                                                                                                                                                                                                                                                                                                                                                                                                                                                                                                                                                                                                                                                                                                                                                                                                                                                                                | 12" x 12"                | Octagon            | Red - Wait Here (Footprints)                                      | 667019           | 25       | \$82.39            | \$3.30           | \$76.76            | \$3.07           | \$71.51            | \$2.86           |
| STOP                                                                                                                                                                                                                                                                                                                                                                                                                                                                                                                                                                                                                                                                                                                                                                                                                                                                                                                                                                                                                                                                                                                                                                                                                                                                                                                                                                                                                                                                                                                                                                                                                                                                                                                                                                                                                                                                                                                                                                                                                                                                                                                           | 8.5" x 8.5"              | Octagon            | Red - STOP                                                        | 667049           | 25       | \$66.49            | \$2.66           | \$61.95            | \$2.48           | \$57.73            | \$2.31           |
|                                                                                                                                                                                                                                                                                                                                                                                                                                                                                                                                                                                                                                                                                                                                                                                                                                                                                                                                                                                                                                                                                                                                                                                                                                                                                                                                                                                                                                                                                                                                                                                                                                                                                                                                                                                                                                                                                                                                                                                                                                                                                                                                | 12" x 12"                | Octagon            | Red - STOP                                                        | 667050           | 25       | \$82.39            | \$3.30           | \$76.76            | \$3.07           | \$71.51            | \$2.86           |
|                                                                                                                                                                                                                                                                                                                                                                                                                                                                                                                                                                                                                                                                                                                                                                                                                                                                                                                                                                                                                                                                                                                                                                                                                                                                                                                                                                                                                                                                                                                                                                                                                                                                                                                                                                                                                                                                                                                                                                                                                                                                                                                                | 8.5" x 8.5"<br>12" x 12" | Diamond<br>Diamond | Blue Diamond - Distance Required Blue Diamond - Distance Required | 667010<br>667011 | 25<br>25 | \$66.49<br>\$82.39 | \$2.66<br>\$3.30 | \$61.95<br>\$76.76 | \$2.48<br>\$3.07 | \$57.73<br>\$71.51 | \$2.31<br>\$2.86 |
| DISTANCE<br>REQUIRED                                                                                                                                                                                                                                                                                                                                                                                                                                                                                                                                                                                                                                                                                                                                                                                                                                                                                                                                                                                                                                                                                                                                                                                                                                                                                                                                                                                                                                                                                                                                                                                                                                                                                                                                                                                                                                                                                                                                                                                                                                                                                                           | 8.5" x 8.5"              | Square             | Yellow Square - Distance Required                                 | 667012           | 25       | \$66.49            | \$2.66           | \$61.95            | \$2.48           | \$57.73            | \$2.31           |
| Please                                                                                                                                                                                                                                                                                                                                                                                                                                                                                                                                                                                                                                                                                                                                                                                                                                                                                                                                                                                                                                                                                                                                                                                                                                                                                                                                                                                                                                                                                                                                                                                                                                                                                                                                                                                                                                                                                                                                                                                                                                                                                                                         | 12" x 12"                | Square             | Yellow Square - Distance Required                                 | 667013           | 25       | \$82.39            | \$3.30           | \$76.76            | \$3.07           | \$71.51            | \$2.86           |
| OFFIRM P                                                                                                                                                                                                                                                                                                                                                                                                                                                                                                                                                                                                                                                                                                                                                                                                                                                                                                                                                                                                                                                                                                                                                                                                                                                                                                                                                                                                                                                                                                                                                                                                                                                                                                                                                                                                                                                                                                                                                                                                                                                                                                                       | 0.511.0.511              |                    |                                                                   | 557044           | 25       | 455.40             | 40.55            | AC4 05             | 40.40            | 457.70             | 40.04            |
| AIA                                                                                                                                                                                                                                                                                                                                                                                                                                                                                                                                                                                                                                                                                                                                                                                                                                                                                                                                                                                                                                                                                                                                                                                                                                                                                                                                                                                                                                                                                                                                                                                                                                                                                                                                                                                                                                                                                                                                                                                                                                                                                                                            | 8.5" x 8.5"<br>12" x 12" | Square<br>Square   | Green Square - Footprints Green Square - Footprints               | 667014<br>667015 | 25<br>25 | \$66.49<br>\$82.39 | \$2.66<br>\$3.30 | \$61.95<br>\$76.76 | \$2.48<br>\$3.07 | \$57.73<br>\$71.51 | \$2.31<br>\$2.86 |
| District                                                                                                                                                                                                                                                                                                                                                                                                                                                                                                                                                                                                                                                                                                                                                                                                                                                                                                                                                                                                                                                                                                                                                                                                                                                                                                                                                                                                                                                                                                                                                                                                                                                                                                                                                                                                                                                                                                                                                                                                                                                                                                                       | 12 X 12                  | Square             | Green Square - Footprints                                         | 66/015           | 25       | \$82.39            | \$3.30           | \$76.76            | \$3.07           | \$71.51            | \$2.86           |
|                                                                                                                                                                                                                                                                                                                                                                                                                                                                                                                                                                                                                                                                                                                                                                                                                                                                                                                                                                                                                                                                                                                                                                                                                                                                                                                                                                                                                                                                                                                                                                                                                                                                                                                                                                                                                                                                                                                                                                                                                                                                                                                                |                          | 8" x 17"           | Wide Required Distance - Thank You                                | 667016           | 25       | \$82.93            | \$3.32           | \$77.25            | \$3.09           | \$71.97            | \$2.88           |
| Wink                                                                                                                                                                                                                                                                                                                                                                                                                                                                                                                                                                                                                                                                                                                                                                                                                                                                                                                                                                                                                                                                                                                                                                                                                                                                                                                                                                                                                                                                                                                                                                                                                                                                                                                                                                                                                                                                                                                                                                                                                                                                                                                           | njea T                   |                    |                                                                   |                  |          |                    |                  |                    |                  |                    |                  |
| TI'                                                                                                                                                                                                                                                                                                                                                                                                                                                                                                                                                                                                                                                                                                                                                                                                                                                                                                                                                                                                                                                                                                                                                                                                                                                                                                                                                                                                                                                                                                                                                                                                                                                                                                                                                                                                                                                                                                                                                                                                                                                                                                                            |                          | 8" x 17"           | Wide One Way Please                                               | 667017           | 25       | \$82.93            | \$3.32           | \$77.25            | \$3.09           | \$71.97            | \$2.88           |